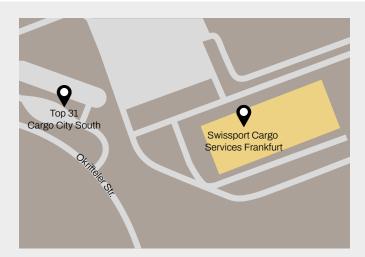

## EXPORT DROP-OFF STATION FRA/FRANKFURT-MAIN

MSC Air Cargo has established an export cargo drop-off station in FRA/Frankfurt-Main airport.

Your export cargo can be dropped at our partner Swissport, conveniently located within Frankfurt's Cargo City South.

## SWISSPORT CARGO SERVICES FRANKFURT

CargoCity South Building 544 60549 Frankfurt am Main Germany

Email address:

fra.ssc@swissport.com

SITA: FRACS8X

Opening Hours: 24/7

In order to ease the handling and facilitate smooth trucking to LGG, make sure to have the following done for each shipment: