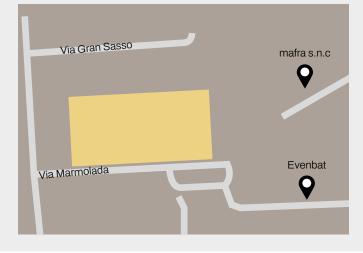

ALHA Via Gran Sasso 1 Truccazzano 20060 Italy

Opening Hours: D1-D4 08:30-12:30 and 14:00 to 17:00 D5 08:30-12:30 and 14:00 to 18:00

In order to ease the handling and facilitate smooth trucking to LGG, make sure to have the following done for each shipment: