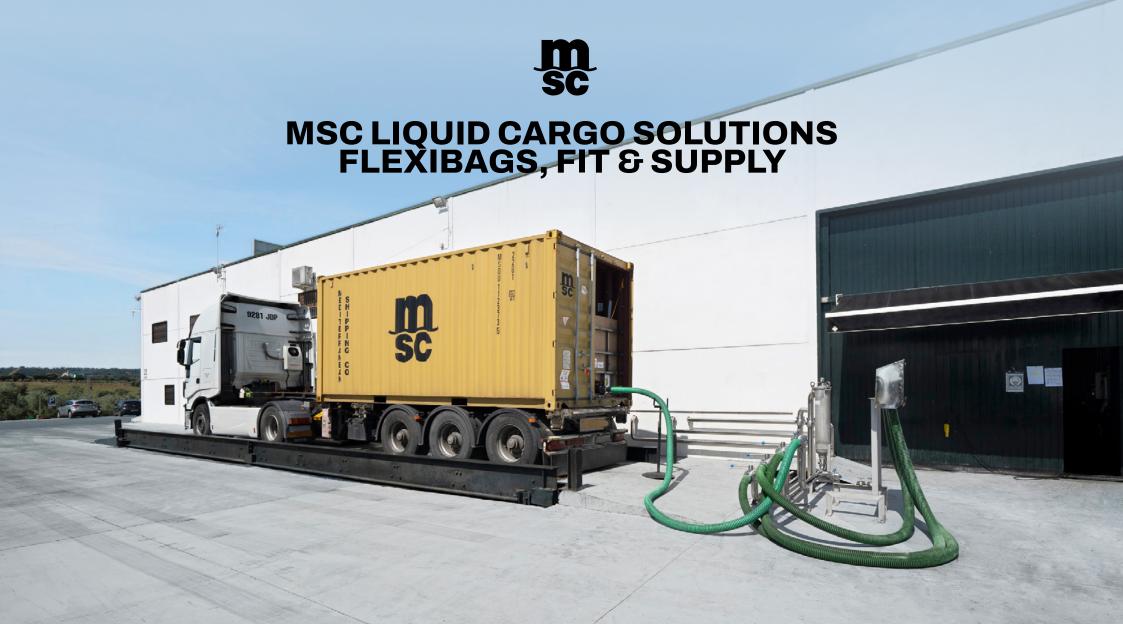

# SOLID EXPERTISE IN LIQUID CARGO SOLUTIONS

Transporting liquids around the world requires high-quality equipment and special expertise. With MSC Liquid Cargo Solutions, we can provide a single point of contact for your liquids supply chain. Our complete package of in-house solutions covers all your needs, including flexibag supply and fitting.

#### **FLEXIBAGS**

Flexibags are a safe, cost-effective and eco-friendly alternative to other liquid transportation methods. These recyclable and durable bags allow you to fill 20' dry containers with up to 24,000 litres of liquid cargo.

# COMPLETE END-TO-END SOLUTION FOR YOUR LIQUIDS SUPPLY CHAIN By choosing MSC's liquid cargo solutions, you can reduce the number of parties involved in your supply chain. The result: more efficiency, lower costs and reduced road miles. FIT LOAD

The top-quality flexibags are carefully secured inside containers by our in-house team at dedicated fitting stations.

Our experts offer loading & unloading assistance at your loading plant.

Keep your cargo moving with our seamless intermodal connections global shipping solutions.