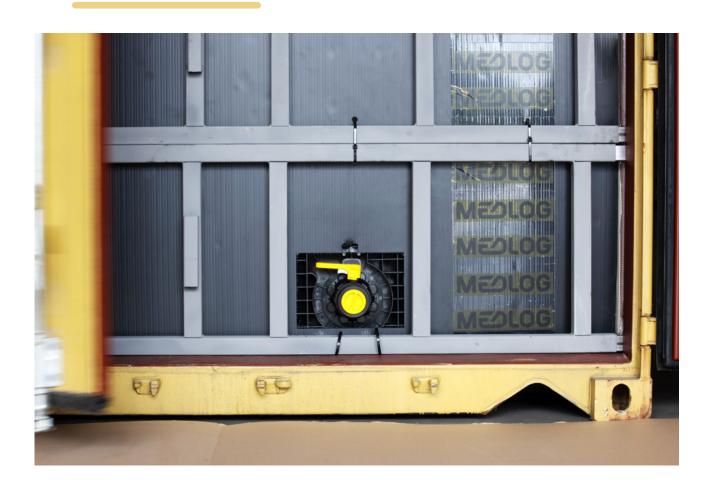

#### **FLEXIBAGS**

Flexibags are a safe, cost-effective and eco-friendly alternative to other liquid transportation methods. These recyclable and durable bags allow you to fill 20' dry containers with up to 24,000 litres of liquid cargo.

# **FOCUS ON QUALITY AND IN-HOUSE EXPERTISE**

Our experts carefully fit and secure flexibags at our dedicated fitting stations, using our own modern equipment.

Provided by an accredited manufacturer, our recyclable flexibags are made of food-grade virgin polyethylene film with a premium woven silk & PP outer layer for extra flexibility and strength.

#### (V) INNOVATIVE

We offer a reusable and patented bulkhead system that safeguards your cargo while protecting the container doors.