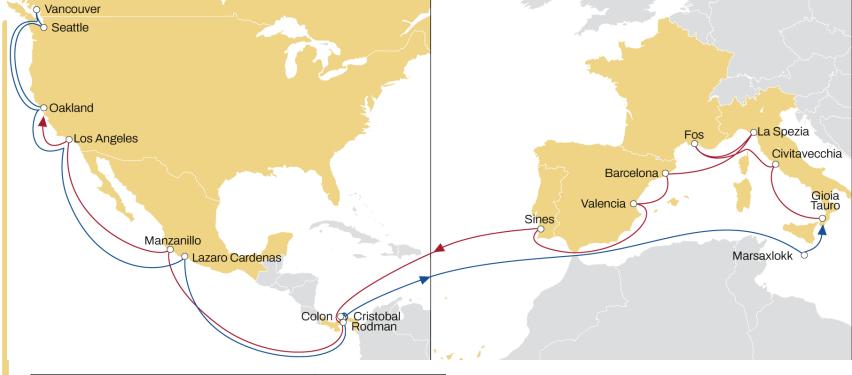

#### **EUROPE TO CANADA**

- MSC Standalone Service
- Weekly Sailings
- Exclusive all water service from Med to Canada West Coast

| Transit Time  | Arrival   |
|---------------|-----------|
| Departure     | Vancouver |
| Gioia Tauro   | 52        |
| Civitavecchia | 49        |
| Fos-sur-Mer   | 46        |
| La Spezia     | 43        |
| Barcelona     | 41        |
| Valencia      | 39        |
| Sines         | 35        |