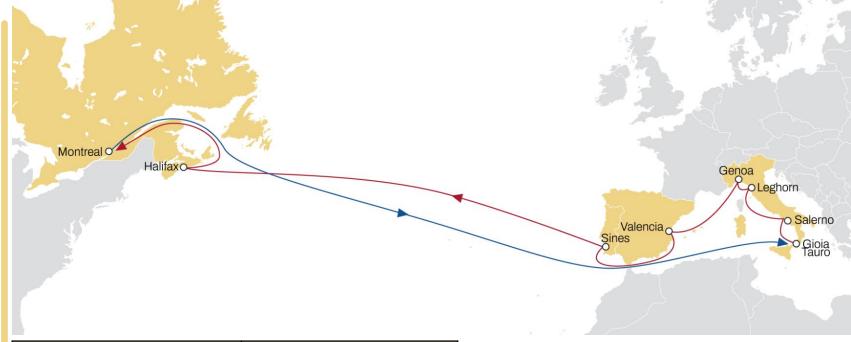

#### **NORTH EUROPE TO CANADA**

- MSC standalone service
- Weekly sailings
- Exclusive connection ex London Gateway to Montreal

To ensure you have the latest version of our flyers, please register online to get the latest

updates as soon as they're available.

| Transit Time   | Arrival  |
|----------------|----------|
| Departure      | Montreal |
| London Gateway | 11       |
| Antwerp        | 10       |
| Le Havre       | 8        |