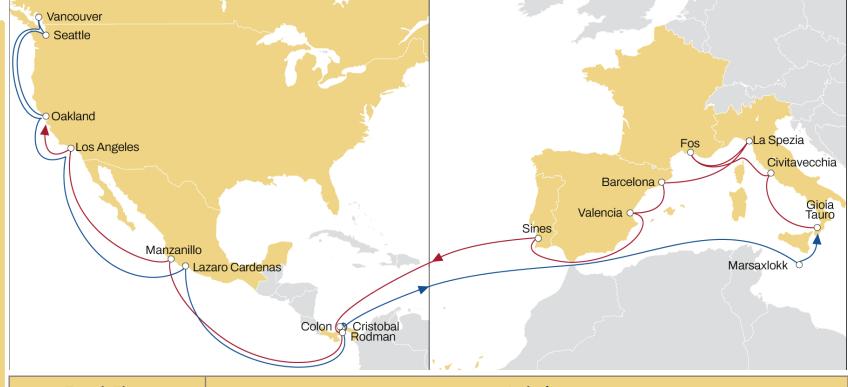

### **WEST MED TO NORTH AMERICA PACIFIC**

- Weekly sailings
- **Exclusive all water service from** Mediterranean to North America **West Coast**

| Transit Time  | Arrival     |         |         |  |  |  |  |
|---------------|-------------|---------|---------|--|--|--|--|
| Departure     | Los Angeles | Oakland | Seattle |  |  |  |  |
| Gioia Tauro   | 39          | 42      | 50      |  |  |  |  |
| Civitavecchia | 36          | 39      | 47      |  |  |  |  |
| Fos-sur-Mer   | 33          | 36      | 44      |  |  |  |  |
| La Spezia     | 30          | 33      | 41      |  |  |  |  |
| Barcelona     | 28          | 31      | 39      |  |  |  |  |
| Valencia      | 26          | 29      | 37      |  |  |  |  |
| Sines         | 22          | 25      | 33      |  |  |  |  |

# WEST MED TO USA SOUTH & GULF

- Weekly sailings
- Full USA and Gulf and Mexico direct coverage from Italy, Spain and Portugal
- Offering Miami as first port call with the best transit time on the market

| Arrival  |                            |                                           |                                                          |                                                                                                                                                                                                                                                                                                |                                                                                                                                                                                                                                                                                                                                                                       |  |
|----------|----------------------------|-------------------------------------------|----------------------------------------------------------|------------------------------------------------------------------------------------------------------------------------------------------------------------------------------------------------------------------------------------------------------------------------------------------------|-----------------------------------------------------------------------------------------------------------------------------------------------------------------------------------------------------------------------------------------------------------------------------------------------------------------------------------------------------------------------|--|
| Freeport | Miami                      | Veracruz                                  | Altamira                                                 | Houston                                                                                                                                                                                                                                                                                        | New Orleans                                                                                                                                                                                                                                                                                                                                                           |  |
| 25       | 26                         | 31                                        | 32                                                       | 35                                                                                                                                                                                                                                                                                             | 39                                                                                                                                                                                                                                                                                                                                                                    |  |
| 22       | 23                         | 28                                        | 29                                                       | 32                                                                                                                                                                                                                                                                                             | 36                                                                                                                                                                                                                                                                                                                                                                    |  |
| 19       | 20                         | 25                                        | 26                                                       | 29                                                                                                                                                                                                                                                                                             | 33                                                                                                                                                                                                                                                                                                                                                                    |  |
| 17       | 18                         | 23                                        | 24                                                       | 27                                                                                                                                                                                                                                                                                             | 31                                                                                                                                                                                                                                                                                                                                                                    |  |
| 15       | 16                         | 21                                        | 22                                                       | 25                                                                                                                                                                                                                                                                                             | 29                                                                                                                                                                                                                                                                                                                                                                    |  |
| 12       | 13                         | 18                                        | 19                                                       | 22                                                                                                                                                                                                                                                                                             | 26                                                                                                                                                                                                                                                                                                                                                                    |  |
|          | 25<br>22<br>19<br>17<br>15 | 25 26<br>22 23<br>19 20<br>17 18<br>15 16 | 25 26 31<br>22 23 28<br>19 20 25<br>17 18 23<br>15 16 21 | Freeport         Miami         Veracruz         Altamira           25         26         31         32           22         23         28         29           19         20         25         26           17         18         23         24           15         16         21         22 | Freeport         Miami         Veracruz         Altamira         Houston           25         26         31         32         35           22         23         28         29         32           19         20         25         26         29           17         18         23         24         27           15         16         21         22         25 |  |