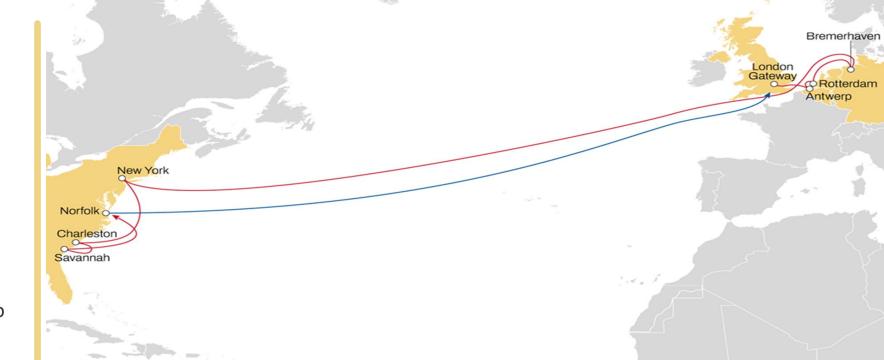

#### NORTH EUROPE TO USA AND ECUADOR ECUADOR - NWC - USA

- Weekly sailings
- Exclusive Philadelphia and Boston service from North Europe
- Felixstowe direct connection to Boston, New York, Philadelphia, Norfolk, Jacksonville and Port Everglades

| Transit Time | Arrivai |          |              |         |              |                 |  |  |  |  |
|--------------|---------|----------|--------------|---------|--------------|-----------------|--|--|--|--|
| Departure    | Boston  | New York | Philadelphia | Norfolk | Jacksonville | Port Everglades |  |  |  |  |
| Antwerp      | 16      | 18       | 20           | 22      | 25           | 27              |  |  |  |  |
| Rotterdam    | 15      | 17       | 19           | 21      | 24           | 26              |  |  |  |  |
| Bremerhaven  | 13      | 15       | 17           | 20      | 22           | 24              |  |  |  |  |
| Hamburg      | 12      | 14       | 16           | 19      | 21           | 23              |  |  |  |  |
| Felixstowe   | 10      | 12       | 14           | 16      | 19           | 21              |  |  |  |  |
| Le Havre     | 8       | 10       | 12           | 14      | 17           | 19              |  |  |  |  |