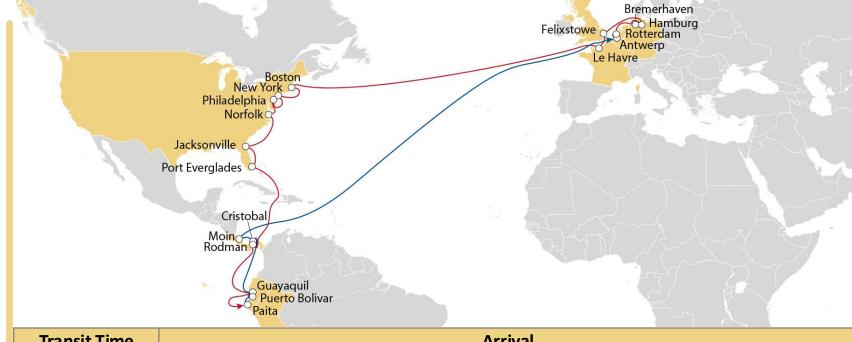

#### NORTH EUROPE TO USA AND ECUADOR ECUADOR - NWC - USA

- Weekly sailings
- Exclusive Philadelphia and Boston service from North Europe
- Felixstowe direct connection to Boston, New York, Philadelphia, Norfolk, Jacksonville and Port Everglades

| Transit Time | Arrivai |          |              |         |              |                 |  |  |  |  |
|--------------|---------|----------|--------------|---------|--------------|-----------------|--|--|--|--|
| Departure    | Boston  | New York | Philadelphia | Norfolk | Jacksonville | Port Everglades |  |  |  |  |
| Antwerp      | 16      | 18       | 20           | 22      | 25           | 27              |  |  |  |  |
| Rotterdam    | 15      | 17       | 19           | 21      | 24           | 26              |  |  |  |  |
| Bremerhaven  | 13      | 15       | 17           | 20      | 22           | 24              |  |  |  |  |
| Hamburg      | 12      | 14       | 16           | 19      | 21           | 23              |  |  |  |  |
| Felixstowe   | 10      | 12       | 14           | 16      | 19           | 21              |  |  |  |  |
| Le Havre     | 8       | 10       | 12           | 14      | 17           | 19              |  |  |  |  |