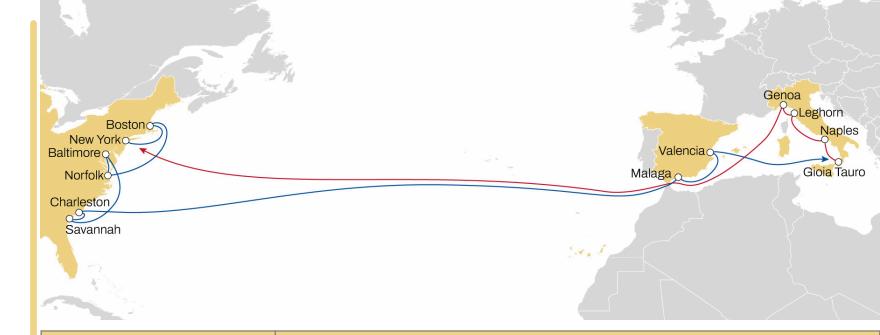

#### **WEST MED TO USA NATL**

- Weekly sailings
- 7 vessels
- Faster transit times from Italy to USA East Coast
- Extensive coverage with the exclusive call at Baltimore from the Mediterranean area

|           | Iransit Time | Arrival  |        |         |           |          |            |  |
|-----------|--------------|----------|--------|---------|-----------|----------|------------|--|
| Departure |              | New York | Boston | Norfolk | Baltimore | Savannah | Charleston |  |
|           | Gioia Tauro  | 17       | 20     | 23      | 25        | 28       | 31         |  |
|           | Naples       | 14       | 17     | 20      | 22        | 25       | 28         |  |
|           | Leghorn      | 11       | 14     | 17      | 19        | 22       | 25         |  |
|           | Genoa        | 9        | 12     | 15      | 17        | 20       | 23         |  |