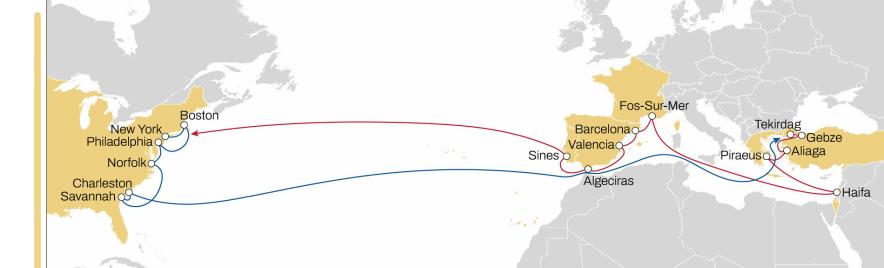

# TÜRKIYE/WMED TO USA EAST COAST

- Weekly sailings
- 9 vessels
- Exclusive link ex Algeciras to all USEC ports
- Extensive and exclusive network from Fos-sur-Mer to USA East Coast
- Exclusive direct service from Valencia to USA East Coast

| Iransit Time | Arrival  |        |              |         |          |            |  |
|--------------|----------|--------|--------------|---------|----------|------------|--|
| Departure    | New York | Boston | Philadelphia | Norfolk | Savannah | Charleston |  |
| Tekirdag     | 30       | 33     | 36           | 39      | 43       | 45         |  |
| Gebze        | 28       | 31     | 34           | 37      | 41       | 43         |  |
| Aliaga       | 26       | 29     | 32           | 35      | 39       | 41         |  |
| Piraeus      | 24       | 27     | 30           | 33      | 37       | 39         |  |
| Haifa        | 20       | 23     | 26           | 29      | 33       | 35         |  |
| For-sur-mer  | 15       | 18     | 21           | 24      | 28       | 30         |  |
| Barcelona    | 14       | 17     | 20           | 23      | 27       | 29         |  |
| Valencia     | 13       | 16     | 19           | 22      | 26       | 28         |  |
| Algeciras    | 11       | 14     | 17           | 20      | 24       | 27         |  |
| Sines        | 10       | 13     | 16           | 19      | 23       | 25         |  |