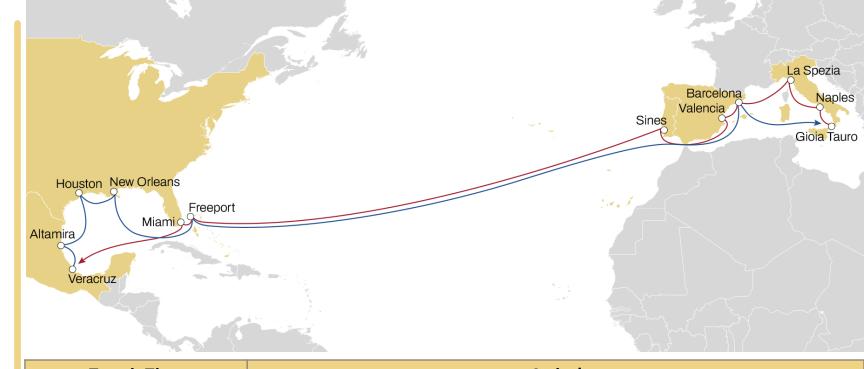

#### MEDGULF SERVICE

# WEST MED TO USA SOUTH & GULF

- Weekly sailings
- Full USA and Gulf and Mexico direct coverage from Italy, Spain and Portugal
- Offering Miami as first port call with the best transit time on the market

| Arrival  |                            |                                           |                                                          |                                                                                                                                                                                                                                                                                                |                                                                                                                                                                                                                                                                                                                                                                       |  |
|----------|----------------------------|-------------------------------------------|----------------------------------------------------------|------------------------------------------------------------------------------------------------------------------------------------------------------------------------------------------------------------------------------------------------------------------------------------------------|-----------------------------------------------------------------------------------------------------------------------------------------------------------------------------------------------------------------------------------------------------------------------------------------------------------------------------------------------------------------------|--|
| Freeport | Miami                      | Veracruz                                  | Altamira                                                 | Houston                                                                                                                                                                                                                                                                                        | New Orleans                                                                                                                                                                                                                                                                                                                                                           |  |
| 25       | 26                         | 31                                        | 32                                                       | 35                                                                                                                                                                                                                                                                                             | 39                                                                                                                                                                                                                                                                                                                                                                    |  |
| 22       | 23                         | 28                                        | 29                                                       | 32                                                                                                                                                                                                                                                                                             | 36                                                                                                                                                                                                                                                                                                                                                                    |  |
| 19       | 20                         | 25                                        | 26                                                       | 29                                                                                                                                                                                                                                                                                             | 33                                                                                                                                                                                                                                                                                                                                                                    |  |
| 17       | 18                         | 23                                        | 24                                                       | 27                                                                                                                                                                                                                                                                                             | 31                                                                                                                                                                                                                                                                                                                                                                    |  |
| 15       | 16                         | 21                                        | 22                                                       | 25                                                                                                                                                                                                                                                                                             | 29                                                                                                                                                                                                                                                                                                                                                                    |  |
| 12       | 13                         | 18                                        | 19                                                       | 22                                                                                                                                                                                                                                                                                             | 26                                                                                                                                                                                                                                                                                                                                                                    |  |
|          | 25<br>22<br>19<br>17<br>15 | 25 26<br>22 23<br>19 20<br>17 18<br>15 16 | 25 26 31<br>22 23 28<br>19 20 25<br>17 18 23<br>15 16 21 | Freeport         Miami         Veracruz         Altamira           25         26         31         32           22         23         28         29           19         20         25         26           17         18         23         24           15         16         21         22 | Freeport         Miami         Veracruz         Altamira         Houston           25         26         31         32         35           22         23         28         29         32           19         20         25         26         29           17         18         23         24         27           15         16         21         22         25 |  |