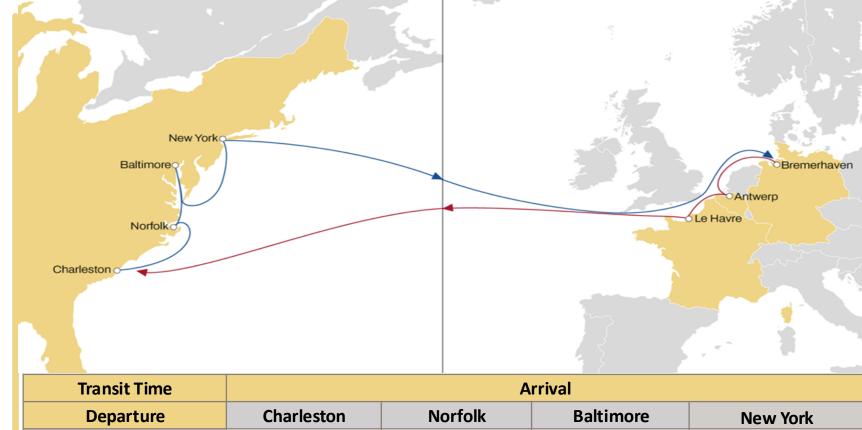

#### NEUSEC 2

# **NWC TO USA**

- Weekly sailings
- Best connection and transit times from France (Le Havre) and Antwerp to Charleston and Norfolk

| Transit Time | Arrival    |         |           |          |  |  |  |  |
|--------------|------------|---------|-----------|----------|--|--|--|--|
| Departure    | Charleston | Norfolk | Baltimore | New York |  |  |  |  |
| Bremerhaven  | 14         | 18      | 20        | 25       |  |  |  |  |
| Antwerp      | 12         | 16      | 18        | 23       |  |  |  |  |
| Le Havre     | 10         | 14      | 16        | 21       |  |  |  |  |